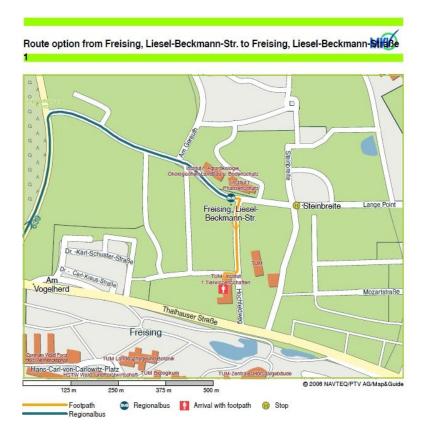

# From Freising Central Station to the program Biotechnology of Natural Products

At the Freising Central Station take the Bus No. 639 and step out of the bus at "Liesel-Beckmann-Str." From there it is a 4 minutes walk to the buildung "Tierwissenschaften", The lecture room 17 is in the ground floor.