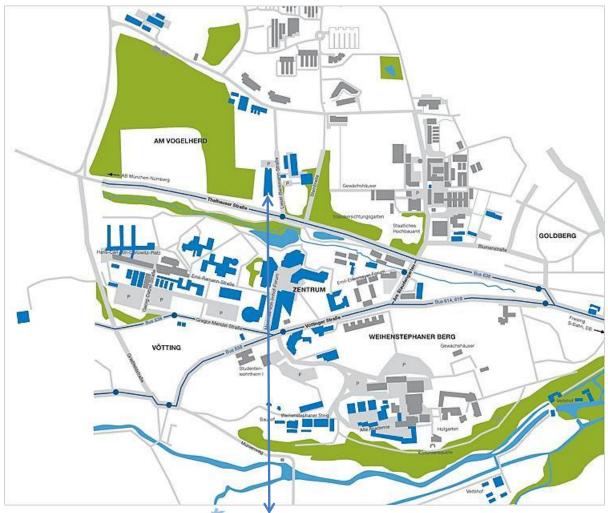

# TRAVELING / HOTEL INFORMATION

Hörsaal 17

Liesel-Beckmann-Str. 1 (former Hochfeldweg 1)

85354 Freising

Germany

Tel 49.8161.71.2913

Fax 49.8161.71.2950

Email: heike.adamski@tum.de

# **Arrival by Car**

Route Planer (http://here.com/) - You can plan your route from your starting point to "Liesel-Beckmann-Str. 1, 85354 Freising".